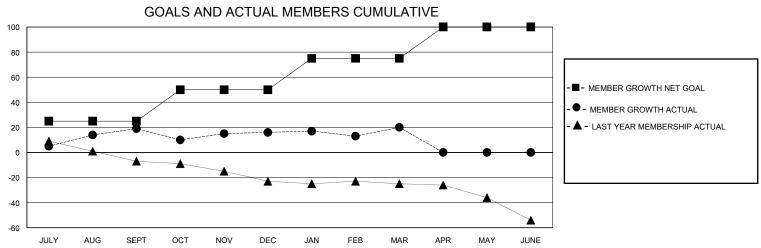

## District 201C2

Results as of: 3/31/2024

| GMT:                  |               | GMT CA    |               |                       |                       |                         |                                                    |  |
|-----------------------|---------------|-----------|---------------|-----------------------|-----------------------|-------------------------|----------------------------------------------------|--|
|                       | Club          | s         |               | Members               |                       |                         |                                                    |  |
| RESULTS FOR 2023-2024 |               |           |               | RESULTS FOR 2023-2024 |                       |                         |                                                    |  |
| QUARTER               | NEW CLUB GOAL | NEW CLUBS | DROPPED CLUBS | QUARTER MEMB          | ER GROWTH NET<br>GOAL | MEMBER GROWTH<br>ACTUAL | DROPPED<br>MEMBERS ACTUAL<br>(including transfers) |  |
| JULY/AUG/SEPT         | 0             | 0         | 1             | JULY/AUG/SEPT         | 25                    | 52                      | 29                                                 |  |
| OCT/NOV/DEC           | 0             | 0         | 0             | OCT/NOV/DEC           | 25                    | 38                      | 33                                                 |  |
| JAN/FEB/MAR           | 0             | 0         | 0             | JAN/FEB/MAR           | 25                    | 55                      | 45                                                 |  |
| APR/MAY/JUNE          | 1             | 0         | 0             | APR/MAY/JUNE          | 25                    | 0                       | 0                                                  |  |